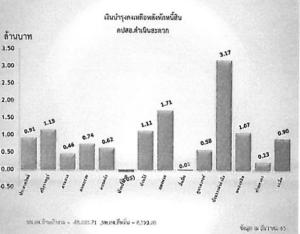

## ๓.๓ สถานการณ์การเงินการคลังของหน่วยบริการ เดือนธันวาคม ๒๕๖๕

| มปัญภาม                | dkamern<br>rota D<br>udefnånden | Oct                      | <b>4</b> 5         | Noy                  | -65                     | Der-65                   |                           |                                                                                                                                                                                                                                                                                                                                                                                                                                                                                                                                                                                                                                                                                                     |
|------------------------|---------------------------------|--------------------------|--------------------|----------------------|-------------------------|--------------------------|---------------------------|-----------------------------------------------------------------------------------------------------------------------------------------------------------------------------------------------------------------------------------------------------------------------------------------------------------------------------------------------------------------------------------------------------------------------------------------------------------------------------------------------------------------------------------------------------------------------------------------------------------------------------------------------------------------------------------------------------|
|                        |                                 | namuranin<br>Urolan      | notudnia<br>Utalas | หลามก่องไก<br>สิมชัญ | รายรับหลังได<br>เป็นไปป | narunasin<br>shafar      | รายร่องสัมพัด<br>เห็นสีอน | ามาวะับ 19                                                                                                                                                                                                                                                                                                                                                                                                                                                                                                                                                                                                                                                                                          |
| กเกทร์                 | 138.276.044.81                  | 15 979 00 65             | 12 528 643 45      | 37.90 139.90         | 14 752 102 31           | 43.71.77941              | 19.870 252 11             | 17 455 478 07                                                                                                                                                                                                                                                                                                                                                                                                                                                                                                                                                                                                                                                                                       |
| ทเล่าเห็นสะดาก         | 30,459,521,41                   | 5,493,457,20             | 160,070.83         | 5 999,266.21         | 1,365,879,84            | 7,419,254.73             | 2,785,858.36              | 5,011,819.03                                                                                                                                                                                                                                                                                                                                                                                                                                                                                                                                                                                                                                                                                        |
| กรุปหนึ่ง              | 41,854,052.56                   | 12,053,549,05            | 5,623,424,57       | 14.660,730.42        | 8,40,505.94             | 13 399,314,18            | 7,131,089,70              | 21,357,020,21                                                                                                                                                                                                                                                                                                                                                                                                                                                                                                                                                                                                                                                                                       |
| ดเทศาราม               | 25,872,430.70                   | 10,143,669.01            | 4,602,919.77       | 8,392,779.66         | 2,852,030.42            | 7,842,617.49             | 2,001,858.5               | \$,756,112,44                                                                                                                                                                                                                                                                                                                                                                                                                                                                                                                                                                                                                                                                                       |
| รพ.สพมพิม              | 5,240,187,85                    | 851,552.35               | 209,451.50         | 903 117 45           | 250,311.50              | 703,249,21               | 14 048.5                  | 615,416.41                                                                                                                                                                                                                                                                                                                                                                                                                                                                                                                                                                                                                                                                                          |
| กมาหม                  | 5,007,741.07                    | 1,099,231.95             | 31,497.0           | 763,652.4            | 45,917.35               | 365,709.64               |                           | 427,414,45                                                                                                                                                                                                                                                                                                                                                                                                                                                                                                                                                                                                                                                                                          |
| ถนเจ็ดเสมียง           | 4,500,672,43                    | 454,231,61               | •                  | 402,301.25           |                         | 20,006.48                |                           |                                                                                                                                                                                                                                                                                                                                                                                                                                                                                                                                                                                                                                                                                                     |
| anahana                | 8,060,283                       | 1,229,927.22             | 456,836,65         | 781, 318.72          | 1,618,272               | 1,799,428.00             | 11: 257 43                | 2,451,552,23                                                                                                                                                                                                                                                                                                                                                                                                                                                                                                                                                                                                                                                                                        |
| ก.ร์สเทลง<br>กห.รอมปัง | 4,422,359.12                    | 271,50 80<br>5573,559,39 | 4513322            | 238965520            | 26,304.32               | 731,436.64<br>2.00,572,3 | 85.004.74<br>1.741.023.02 | 112.309.06<br>7.579.319.05                                                                                                                                                                                                                                                                                                                                                                                                                                                                                                                                                                                                                                                                          |
| จแบ้นตา                | 3 451,749,80                    | 823,970,87               | 676.676.85         | 87,0% -0             | 679 502.46              | 10, 154                  | 73 (\$42.4)               | and the second se |
| กระบานคา               | \$451,749.60                    | 833,970,87               | 6/6,6/6.85         | 87,0647              | 679,502.46              |                          | 13 (924)                  | 2,007 131,71                                                                                                                                                                                                                                                                                                                                                                                                                                                                                                                                                                                                                                                                                        |

## ท่านประธาน กล่าวดังนี้

เงินบำรุง ของโรงพยาบาลส่งเสริมสุขภาพตำบลบ้านบัวงาม ทางโรงพยาบาลดำเนินสะดวก ได้โอนเงิน สนับสนุน ๑๐๐,๐๐๐ บาทแล้ว ส่วนโรงพยาบาลส่งเสริมสุขภาพตำบลสี่หมื่น อยู่ระหว่างการดำเนินการ